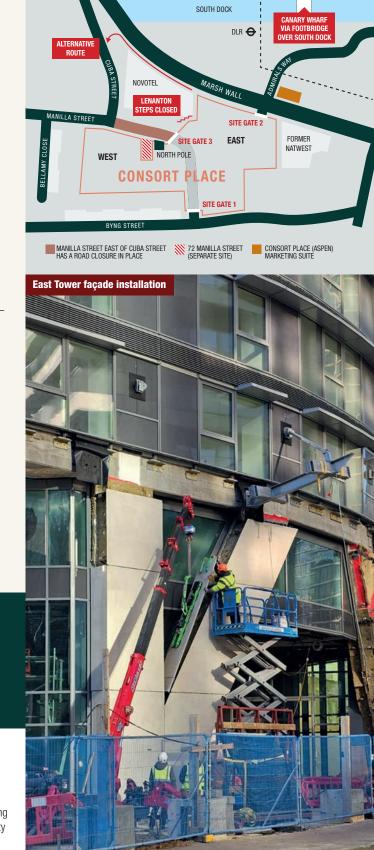

## Lenanton steps closed

Lenanton steps are now closed so that landscaping work can take place. The demolition for landscaping commenced last month. Please use alternative routes.

See map overleaf

#### **East Tower and Hotel Tower**

- Façade installation continued
- East Tower entrance landscaping work began
- M&E roof plant installation began
- Lower floor apartment fit-out continued
- . Hotel Tower Building Maintenance Unit was completed

#### **East Tower and Hotel Tower**

- Façade installation will continue
- East Tower entrance landscaping works continues
- M&E roof plant installation will continue
- · Apartment fit-out will continue
- Hotel Tower façade to be completed (excluding hoist infill)