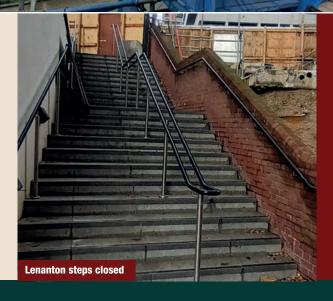

## Lenanton steps closed

Lenanton steps are now closed so that landscaping work can take place. The demolition for landscaping commenced last month. Please use alternative routes.

See map overleaf