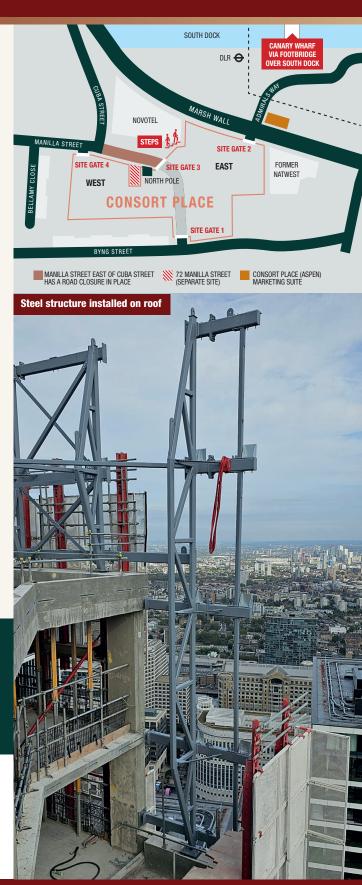

#### **East Tower and Hotel Tower**

- East Tower façade installation continued
- Apartment fit-out continued
- · Hotel fit out continued
- Hotel façade installation continued
- East Tower crane mast dismantling
- East Tower roof steel work

#### **East Tower and Hotel Tower**

- · East Tower façade installation will continue
- · Apartment fit-out continues
- · Hotel fit-out continues
- · Hotel façade work continues
- · East Tower building crane to be dismantled
- · East Tower roof steel work