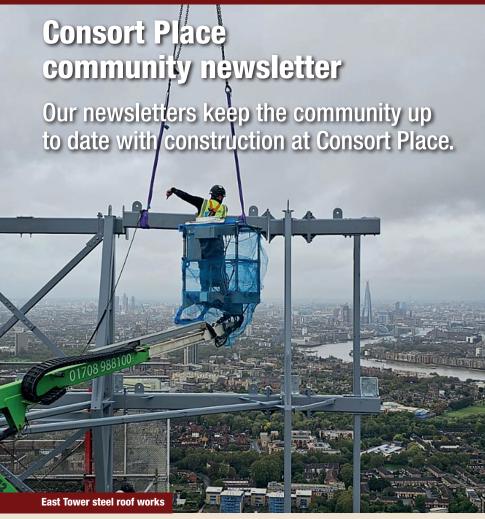

#### **East Tower and Hotel Tower**

- Lenanton steps were closed for landscaping works
- East Tower façade installation continued
- Apartment and hotel fit-out continued
- . More Hotel façade installation
- Work began on hotel and East Tower entrance areas
- East Tower roof steel work in progress