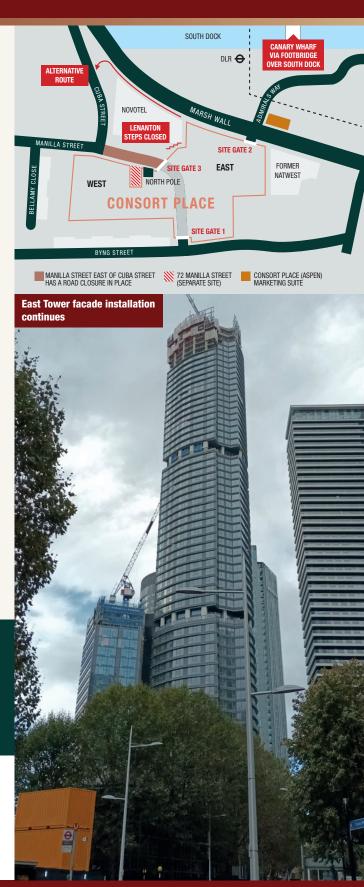

#### **Lenanton steps closed**

Lenanton steps are now closed so that landscaping work can take place this month. Please use alternative routes (see map overleaf). Other work this month will include continued façade installation and internal fit-outs, and dismantling of the hotel roof crane.

#### **East Tower and Hotel Tower**

- Lenanton steps were closed for landscaping works
- East Tower façade installation continued
- Apartment and hotel fit-out continued
- . More Hotel façade installation
- Work began on hotel and East Tower entrance areas
- East Tower roof steel work in progress