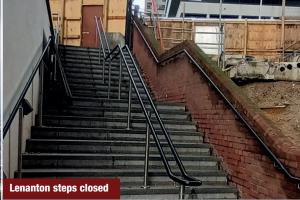

#### **Lenanton steps closed**

Lenanton steps are now closed so that landscaping work can take place this month. Please use alternative routes (see map overleaf). Other work this month will include continued façade installation and internal fit-outs, and dismantling of the hotel roof crane.

#### **East Tower and Hotel Tower**

- Lenanton steps were closed for landscaping works
- East Tower façade installation continued
- Apartment and hotel fit-out continued
- . More Hotel façade installation
- Work began on hotel and East Tower entrance areas
- East Tower roof steel work in progress