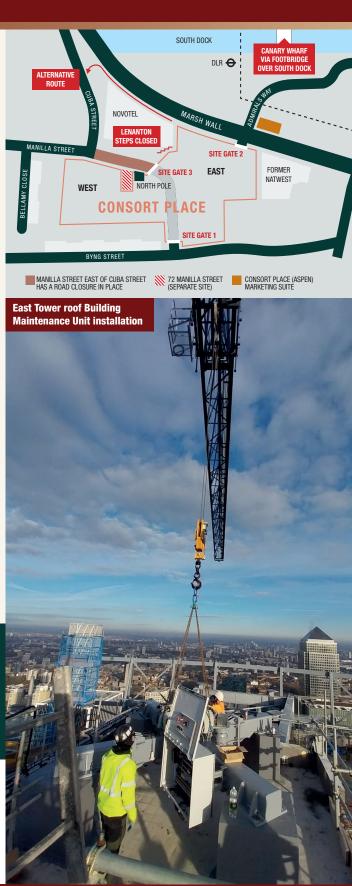

#### **Lenanton steps closed**

Lenanton steps are now closed so that landscaping work can take place. The demolition for landscaping commenced last month. Please use alternative routes (see map overleaf).

#### **East Tower and Hotel Tower**

- Complete Hotel façade
- Continue installation of East Tower and Hotel terrace façade
- Apartment and hotel fit-out to continue
- Hotel and East Tower amenity works will continue
- Continue dismantling Hotel hoist
- East Tower roof steel work to continue
- Installation of the East tower and Hotel Building Maintenance Units (BMUs)