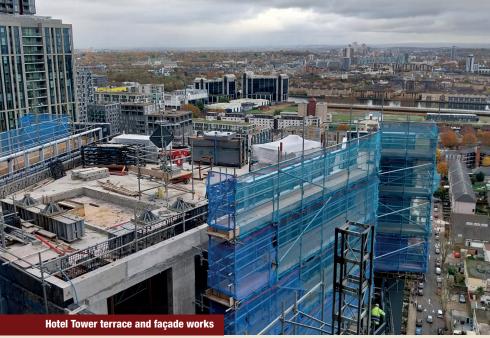

#### **East Tower and Hotel Tower**

- Completed East tower top screen removal
- East Tower façade installation continued
- · Apartment and hotel fit-out continued
- Hotel terrace façade installation under way
- Work continued on Hotel and East Tower entrance areas
- East Tower roof steel works continued
- · Began removal of Hotel hoist

#### **East Tower and Hotel Tower**

- Complete Hotel façade
- Continue installation of East Tower and Hotel terrace façade
- Apartment and hotel fit-out to continue
- Hotel and East Tower amenity works will continue
- Continue dismantling Hotel hoist
- East Tower roof steel work to continue
- Installation of the East tower and Hotel Building Maintenance Units (BMUs)