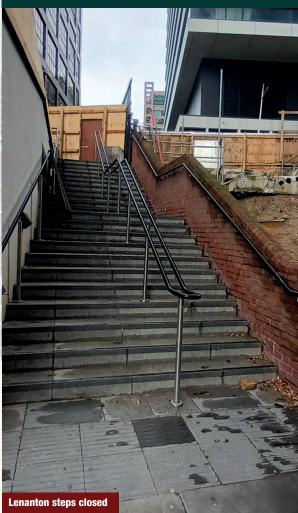

#### **Lenanton steps closed**

Lenanton steps are now closed so that landscaping work can take place. The demolition for landscaping commenced last month. Please use alternative routes (see map overleaf).