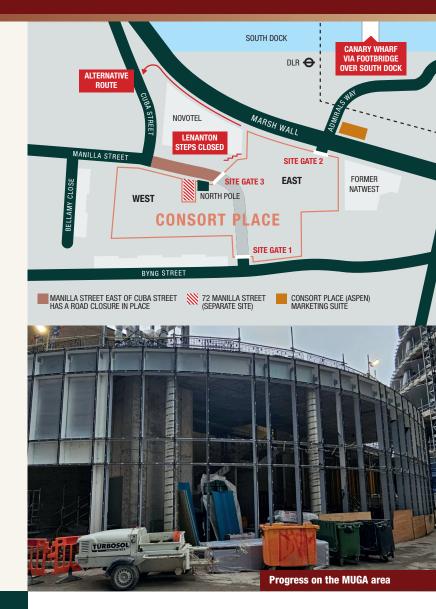

#### **East Tower and Hotel Tower**

- East Tower façade installation will continue
- Apartment fit-out continues
- The hotel fit-out will continue
- Hotel façade to complete
- Hotel and East Tower amenity works continue
- East Tower roof plant services start installation
- · Lenaton steps landscaping works to begin
- Front of East Tower landscaping begin
- Test and commission BMU for Hotel Tower and BMU 1 for East Tower