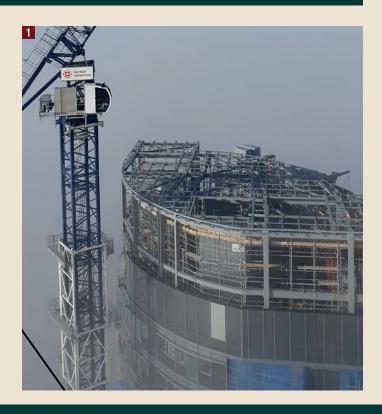

## 2023 at Consort Place

Highlights to a productive year of construction work at Consort Place include:

- January: West Tower roof steelwork completed 1
- February: Hotel concrete frame completed
- March: School façade work began
- April: Permanent power installed on site
- May: Completion of West Tower roof plant
- June: West Tower balcony roof works finalised
- July: Slipform finished at the East Tower
- August: Official topping out at 65 storeys 2
- September: Lenanton steps were closed for landscaping works
- October: School fit-out works began
- November: Section 2 handover (L6-32 apartments, residential entrance and car park)
- **December:** Installation of the East tower and Hotel Building Maintenance Units (BMUs)