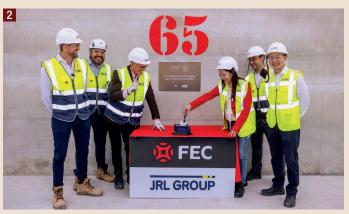

## 2023 at Consort Place

Highlights to a productive year of construction work at Consort Place include:

- January: West Tower roof steelwork completed 1
- February: Hotel concrete frame completed
- March: School façade work began
- April: Permanent power installed on site
- May: Completion of West Tower roof plant
- June: West Tower balcony roof works finalised
- July: Slipform finished at the East Tower
- August: Official topping out at 65 storeys 2
- September: Lenanton steps were closed for landscaping works
- October: School fit-out works began
- November: Section 2 handover (L6-32 apartments, residential entrance and car park)
- **December:** Installation of the East tower and Hotel Building Maintenance Units (BMUs)