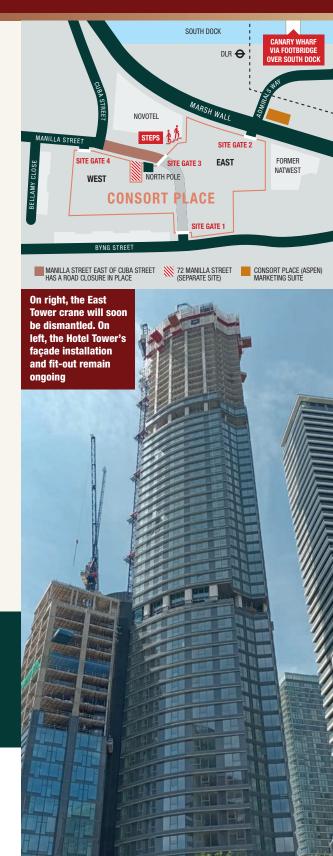

# East Tower reaches full height

The construction of Consort Place is progressing smoothly. In June, the crane lift on the East Tower reached its final height and apartment fitout continued in both towers. In July, we will finish the balcony works on the West Tower and complete the East Tower core. We will also begin to take down the cranes on both towers while continuing with fit-out and roof works.

#### **East Tower and Hotel Tower**

- · Continued works to the East Tower core and frame
- East Tower façade installation continued
- Ongoing apartment fit-outs
- · Continued works to hotel fit-out and façade installation
- · Final jump to crane lift

#### **East Tower and Hotel Tower**

- Completion of East Tower core
- Continuation of East Tower frame and façade installation
- Apartment fit-out will continue
- Ongoing works to the hotel fit-out and façade installation
- East Tower crane to be dismantled
- Installation of roof crane