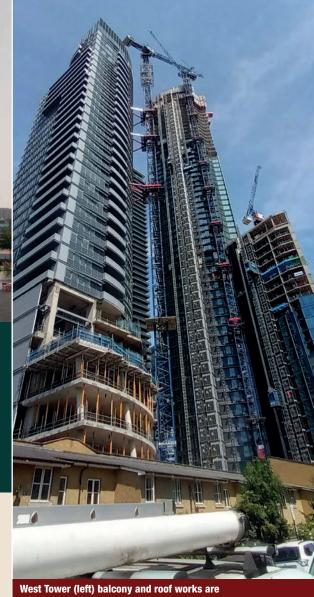

# East Tower reaches full height

The construction of Consort Place is progressing smoothly. In June, the crane lift on the East Tower reached its final height and apartment fitout continued in both towers. In July, we will finish the balcony works on the West Tower and complete the East Tower core. We will also begin to take down the cranes on both towers while continuing with fit-out and roof works.

West Tower (left) balcony and roof works are complete, with school lift and façade works ongoing. The East Tower (right) has risen to its final height