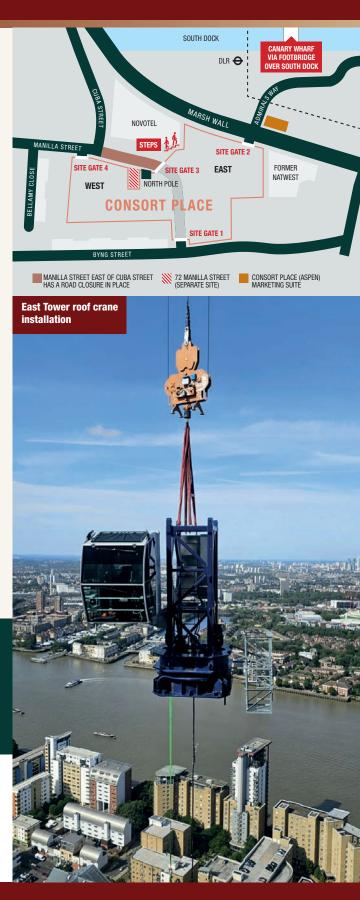

#### **East Tower and Hotel Tower**

- Slipform finished at the East Tower
- East Tower frame and façade installation works
- · Apartment and hotel fit-out continued
- East Tower roof crane installation began

#### **East Tower and Hotel Tower**

- Completion of East Tower frame
- . Completion of East Tower façade installation
- · Apartment and hotel fit-out will continue
- Hotel façade installation
- Completion of East Tower roof crane installation
- Dismantle East Tower building crane