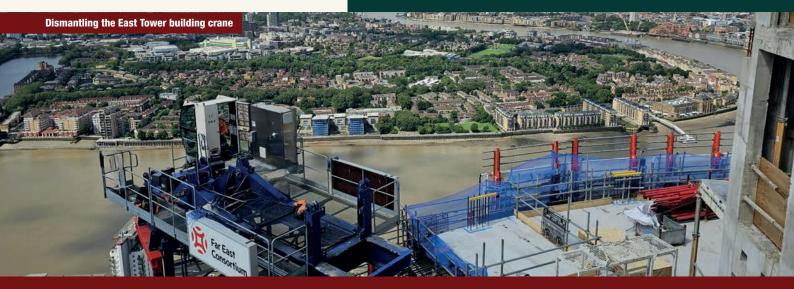

#### August construction update | West Tower

- Balcony works snagging
- · Apartment fit-out commissioned
- Completed dismantling crane
- School lift works continued
- School façade works continued
- Completed school extended RC frame

#### **East Tower and Hotel Tower**

- East Tower frame completed
- East Tower façade installation continued
- Apartment fit-out continued
- Hotel fit-out continued
- · Hotel facade installation continued
- Completed East Tower roof crane installation
- Dismantling East Tower building crane ٠