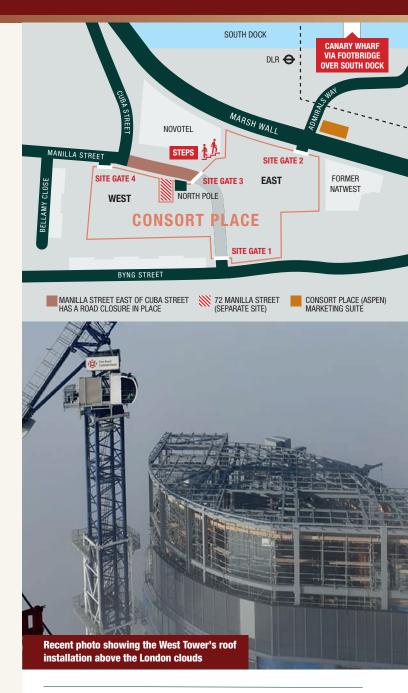

### **West Tower**

- · Continued façade installation to roof level
- Ongoing second fix and decoration of apartments
- M+E roof plant continued
- · Hoist removal continued
- Mezzanine floor façade steel work completed

### **East Tower and Hotel Tower**

- Continued pouring for the East Tower's core and frame
- Hotel concrete frame completed
- East Tower façade installation continued
- · Apartment fit-out continued
- Hotel installation began
- · Crane lift increased in height