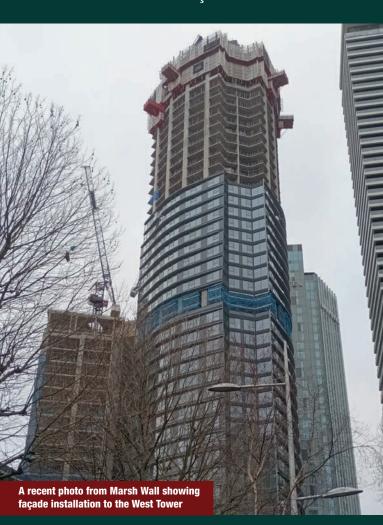

# Façade steel works completed

In February, we completed the mezzanine floor façade steel works on the West Tower and the concrete frame on the Hotel Tower. This month we will begin work on the East Tower's school lift and continue with the hotel façade installation.

### **West Tower**

- · Continued façade installation to roof level
- Ongoing second fix and decoration of apartments
- M+E roof plant continued
- · Hoist removal continued
- Mezzanine floor façade steel work completed

### **West Tower**

- Façade installation will complete at roof level
- · Ongoing apartment fit-out
- Continued M+E roof planting
- Hoist removal will continue and school hoist will be installed
- School lift works and façade installation will begin
- Expected switchover to permanent power